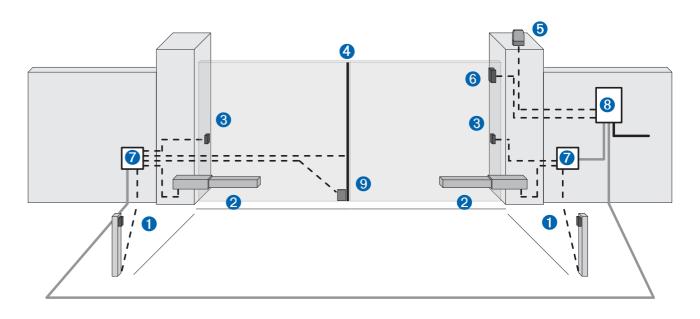

<sup>\*</sup>the opening time of the leaf at  $90^\circ$  may be lower accordingly to the geometry of the installation

Example of a typical installation Guide to use

### pos. description

- Column with photocells
- 2 Operator
- 3 Photocells
- 4 Safety edge
- 5 Flashing light
- Key switch/Keypad

  Junction box
- 8 Control board
- 9 Electric-lock

Dimensions Installation dimensions