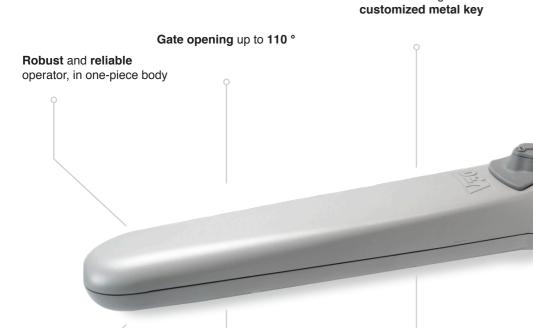

Electromechanical automation for sliding gates up to 3m - 400 kg

For residential and collective usage

Available in 24V

#fastasyoulike! STING BOOST gate opening at 90° in 9"

## STING BOOST

Quick unlocking with

No risk of gate block in case of blackout thanks to the backup batteries (optional) that can be installed on 24V models

The DE@NET universal control units make this engine compatible with **NETLINK** System.

Very adaptable during installation, thanks to the adjustable fixing plates (optional - art. MLS/SFR)

Fast maneuvering with STING BOOST: the new 24V model of the STING range with a minimum opening time of 90 ° in 9 seconds. Available in kit.