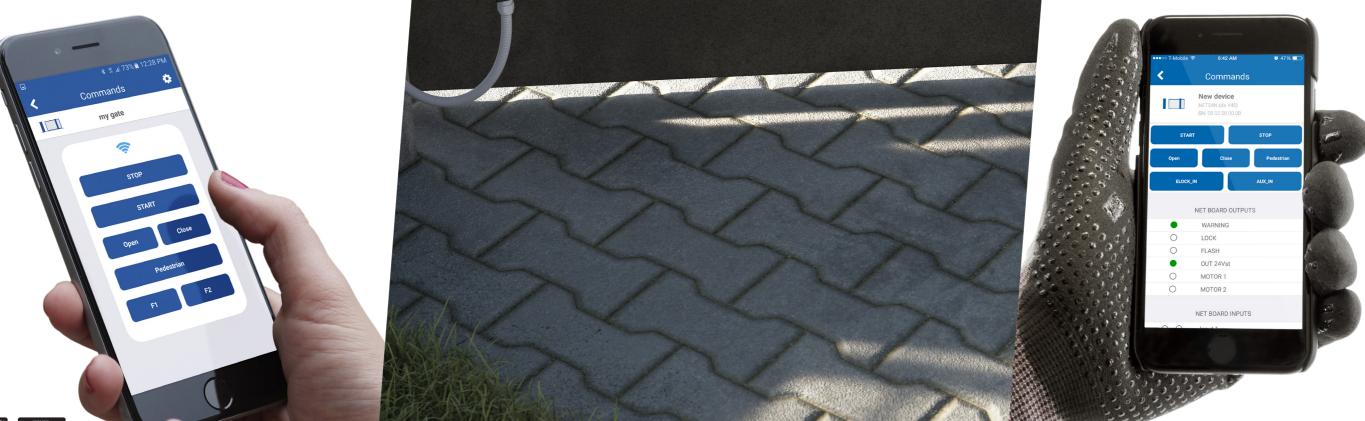

# **DEAuser**

DEAuser is the app for the **private user** which allows you to control the DEA automation in close proximity.

By installing NET-NODE on all devices with NETLINK technology, you can control your gate through your smartphone.

To be used with:

NET-NODE

DEAinstaller is the App dedicated to the **professional** installer which allows you to program and manage DEA automations in a simple and intuitive way from your smartphone.

If you use it with NET-NODE you can:

- ✓ Keep a data backup of all your installations
- ✓ Easily adjust the parameters of your control boards
- ✓ Update the firmware
- ✓ Program the maintenance
- ✓ Manage or customize the remotes
- ☑ Read **technical manuals** or have a look at the electrical connections
- ☑ Control the inputs and output of the control boards
- ☑ Control the automation with the App