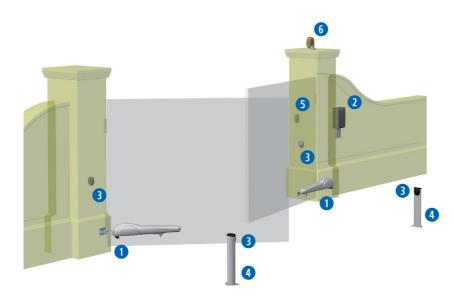

<sup>\*</sup>the opening time of the leaf at  $90^\circ$  may be lower accordingly to the geometry of the installation

Example of a typical installation Guide to use

### pos. description

- Column with photocells
- 2 Operator
- 3 Photocells
- 4 Safety edge
- 5 Flashing light
- Key switch/Keypad

  Junction box
- 8 Control board
- 9 Electric-lock

Dimensions Installation dimensions