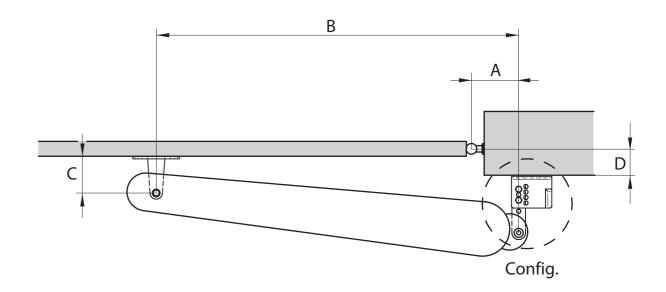

### pos. description

- Column with photocells
- 2 Operator
- 3 Photocells
- 4 Safety edge
- 5 Flashing light
- Key switch/Keypad

  Junction box
- 8 Control board
- 9 Electric-lock

Dimensions Installation dimensions

| Art. STING |           |  |  |  |  |  |
|------------|-----------|--|--|--|--|--|
| Config. 1  | Config. 2 |  |  |  |  |  |
| 78,2       | 111,9     |  |  |  |  |  |

|      | STING   |     |     |     |         |      |  |  |
|------|---------|-----|-----|-----|---------|------|--|--|
|      | Config. | А   | В   | С   | D       | Note |  |  |
| 90°  | 1       | 125 | 720 | 94  | 0÷50    |      |  |  |
|      | 2       | 125 | 715 | 94  | 50÷100  |      |  |  |
|      | 2       | 150 | 715 | 124 | 100÷125 |      |  |  |
| 100° | 1       | 160 | 720 | 104 | 0÷25    |      |  |  |
|      | 1       | 170 | 720 | 109 | 25÷50   |      |  |  |
| 110° | 1       | 185 | 720 | 99  | 0       |      |  |  |
|      | 2       | 185 | 720 | 99  | 25      |      |  |  |