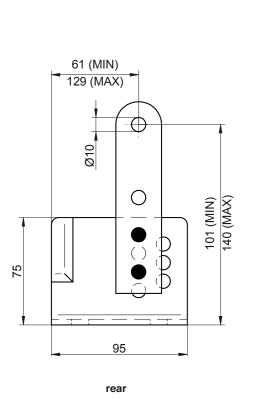

### pos. description

- Column with photocells
- 2 Operator
- 3 Photocells
- 4 Safety edge
- 5 Flashing light
- Key switch/Keypad

  Junction box
- 8 Control board
- 9 Electric-lock

Dimensions Installation dimensions

| Art. STING |           |  |  |  |  |  |
|------------|-----------|--|--|--|--|--|
| Config. 1  | Config. 2 |  |  |  |  |  |
| 78,2       | 111,9     |  |  |  |  |  |

|      | STING   |     |     |     |         |      |  |  |
|------|---------|-----|-----|-----|---------|------|--|--|
|      | Config. | А   | В   | С   | D       | Note |  |  |
| 90°  | 1       | 125 | 720 | 94  | 0÷50    |      |  |  |
|      | 2       | 125 | 715 | 94  | 50÷100  |      |  |  |
|      | 2       | 150 | 715 | 124 | 100÷125 |      |  |  |
| 100° | 1       | 160 | 720 | 104 | 0÷25    |      |  |  |
|      | 1       | 170 | 720 | 109 | 25÷50   |      |  |  |
| 110° | 1       | 185 | 720 | 99  | 0       |      |  |  |
|      | 2       | 185 | 720 | 99  | 25      |      |  |  |