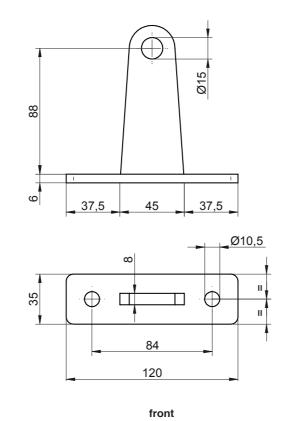

### pos. description

- Column with photocells
- 2 Operator
- 3 Photocells
- 4 Safety edge
- 5 Flashing light
- Key switch/Keypad

  Junction box
- 8 Control board
- 9 Electric-lock

Dimensions Installation dimensions

| Art. STING |           |  |  |  |  |  |
|------------|-----------|--|--|--|--|--|
| Config. 1  | Config. 2 |  |  |  |  |  |
| 78,2       | 111,9     |  |  |  |  |  |

|      | STING   |     |     |     |         |      |  |  |
|------|---------|-----|-----|-----|---------|------|--|--|
|      | Config. | А   | В   | С   | D       | Note |  |  |
| 90°  | 1       | 125 | 720 | 94  | 0÷50    |      |  |  |
|      | 2       | 125 | 715 | 94  | 50÷100  |      |  |  |
|      | 2       | 150 | 715 | 124 | 100÷125 |      |  |  |
| 100° | 1       | 160 | 720 | 104 | 0÷25    |      |  |  |
|      | 1       | 170 | 720 | 109 | 25÷50   |      |  |  |
| 110° | 1       | 185 | 720 | 99  | 0       |      |  |  |
|      | 2       | 185 | 720 | 99  | 25      |      |  |  |