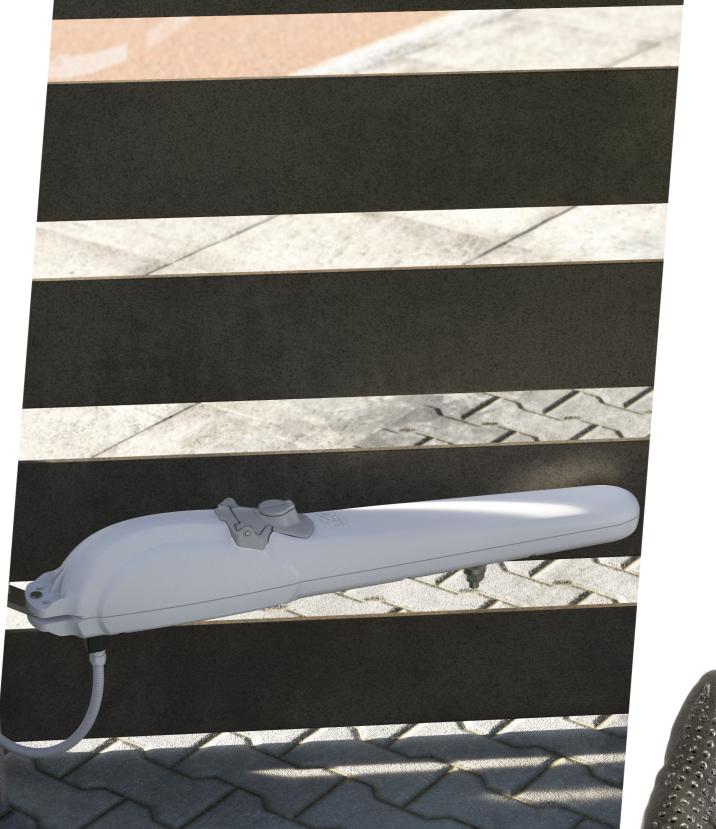

Electromechanical automation for sliding gates up to 3m - 400 kg

For residential and collective usage

Available in 24V

#fastasyoulike! STING BOOST gate opening at 90° in 9"

Very adaptable during installation, thanks to the adjustable fixing plates (optional - art. MLS/SFR)

Fast maneuvering with STING BOOST: the new 24V model of the STING range with a minimum opening time of 90 ° in 9 seconds. Available in kit.