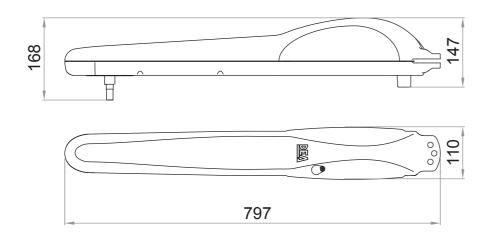

### pos. description

- Column with photocells
- 2 Operator
- 3 Photocells
- 4 Safety edge
- 5 Flashing light
- Key switch/Keypad

  Junction box
- 8 Control board
- 9 Electric-lock

Dimensions Installation dimensions